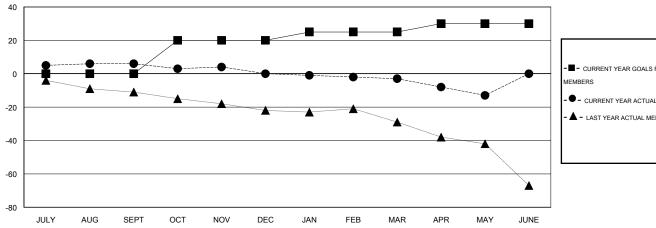

# **LOCATION NEW ZEALAND**

 $\mathsf{GMT}\;\mathsf{CA}\;7$ 

|                       |                  | Clubs               |                            |                             |                       |                    | Members                    |                              |                             |
|-----------------------|------------------|---------------------|----------------------------|-----------------------------|-----------------------|--------------------|----------------------------|------------------------------|-----------------------------|
| RESULTS FOR 2013-2014 |                  |                     |                            |                             | RESULTS FOR 2013-2014 |                    |                            |                              |                             |
| QUARTER               | NEW CLUB<br>GOAL | ACTUAL NEW<br>CLUBS | ACTUAL<br>DROPPED<br>CLUBS | ACTUAL NET<br>GAIN/<br>LOSS | QUARTER               | NEW MEMBER<br>GOAL | ACTUAL TOTAL MEMBERS ADDED | ACTUAL<br>DROPPED<br>MEMBERS | ACTUAL NET<br>GAIN/<br>LOSS |
| JULY/AUG/SEPT         | 0                | 0                   | 0                          | 0                           | JULY/AUG/SEPT         | 0                  | 34                         | 28                           | 6                           |
| OCT/NOV/DEC           | 1                | 0                   | 0                          | 0                           | OCT/NOV/DEC           | 20                 | 25                         | 31                           | -6                          |
| JAN/FEB/MAR           | 0                | 0                   | 0                          | 0                           | JAN/FEB/MAR           | 5                  | 18                         | 21                           | -3                          |
| APR/MAY/JUNE          | 0                | 0                   | 0                          | 0                           | APR/MAY/JUNE          | 5                  | 17                         | 27                           | -10                         |

### GOALS AND ACTUAL NEW CLUBS CUMULATIVE

| -■-  | CURRENT YEAR GOALS FOR NEW |
|------|----------------------------|
| MEMB | EDS.                       |

CURRENT YEAR ACTUAL MEMBERS

- LAST YEAR ACTUAL MEMBERS

| DROPPED CLUBS: 0 |     |
|------------------|-----|
| DROPPED MEMBERS  |     |
|                  | 4.4 |
| DECEASED         | 14  |
| CLUB CANCELLED   | 0   |
| OTHER            | 93  |
| TOTAL            | 107 |